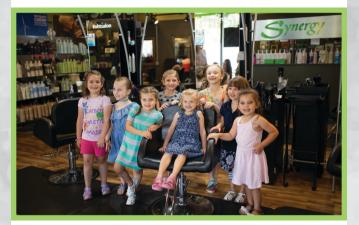

# PRETTY PRINCESS PARTY

Only \$40 \* per princess (ages 3-11) Each princess receives her own express manicure and an up-do\*\* \*Includes gratuity \*\*Makeup and express pedi upgrades are available