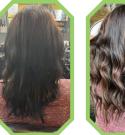

### PLATFORM HANDTIED EXTENSIONS

Hand tied weft hair extensions, available in 18" and 22", add volume and length to your natural hair without damaging it. At Synergy, we partner with Platform Hair Extensions to get all of our human hair wefts ethically sourced and produced. The wefts are all custom placed and have a very low contact point with your natural hair to ensure there is minimal damage and maximum blend!

#### PLATFORM HANDTIED EXTENSIONS

Hand tied weft hair extensions, available in 18" and 22", add volume and length to your natural hair without damaging it. At Synergy, we partner with Platform Hair Extensions to get all of our human hair wefts ethically sourced and produced. The wefts are all custom placed and have a very low contact point with your natural hair to ensure there is minimal damage and maximum blend!